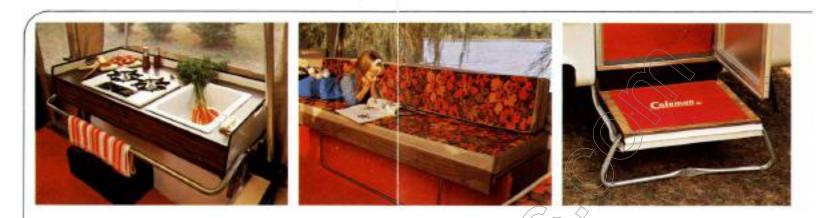

**PopUpPortal.com Owner's Manual Library** 

Instant Bay Window Galley—easily swings outboard into huge boy window ored. 2-burner LP-Gos stove with controls... porceloin sink and pump, plus a pair of 3-gallon plastic water storage bottles... large work space. Finished in glearning laminated plastic top, decorative wood finishes throughout.

2 Lounge-Beds—with reversible cushions for quick-change interior decorating! Rich warm tan one side...stunning floral pattern on the other. Fitted covers are durable long-life textured vinyl.

17 cubic feet of storage space under Lounge-Beds, more in golley! Coleman Ice Chest positioned on combination ice chest holder, storage cabinet or decorative space for concealed chemical toilet. Exclusive swing-down Step Door is lockable, has support legs, and is matted for easy cleaning. Rear Storage Truth is lockable, holds spare tire, fishing tockle, life jockets, tools, flares, etc.