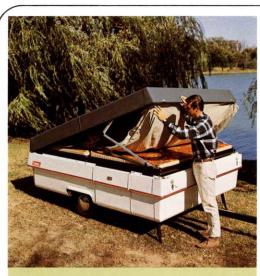

### The New Coleman CT-1's are Fastest, Easiest to Erect!

Easy—one-person set-up completely from the outside—in minutes!

1. Built-in trailer leveling supports adjust to desired length.

2. Exclusive spring-loaded, counterbalanced mechanism RAISES HARD-TOP for you.

**3.** Bedroom Wings slide out on nylon bearing blocks. Leveling support legs adjust to irregular terrain — even a dip or grade. Beds can remain made, ready for use.

**4.** Step Door swings down to form step, aluminum screen door\* locks in place.

5. Galley\*\* swings outboard to form Bay Window area.

6. Coleman Ice Chest positioned on combination ice chest holder, storage cabinet or decorative space for concealed chemical toilet,\*\*

\*Not on Models CT-160 and CT-161. \*\*Models CT-190, CT-180, CT-170, CT-160 only. Handsome Hard-Top is aluminum with chip- and mar-resistant vinyl finish. White cailing is easy to keep clean and new-looking.