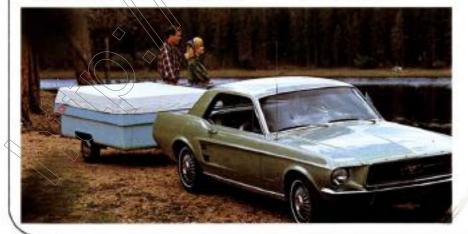

All yours at low cost in the new

- 100 square feet of living space
- · Sleeps 6 on 3' polyloam mattresses
- . Swing-out BAY WINDOW GALLEY
- 6'8" wide \* 8'9" long \* 16' long open

Looks like a hard-top, doesn't it? The new vinyl top over rigid plated frame is another first for Coleman. It's the CT-1 SOFT HARD-TOP... that gives you the smart styling and convenience of a hard-top, yet lighter weight and lower cost too, And ... under that durable, waterproof roof, you have all the deluxe features and spaciousness of the CT-180, except no storage trunk.

CT-1 SOFT HARD-TOP is not just a travel cover. Contents of the trailer stay dry even when the trailer is closed and left out in inclement weather.

Model CT-171--some as CT-170 except interior is outfilted with spacious Lounge-Bed and dinette table only. No Bay Window Galley or Ice Chest. Model CT-172--some as CT-170 except no interior turnishlass or BAY WINDOW GALLEY.