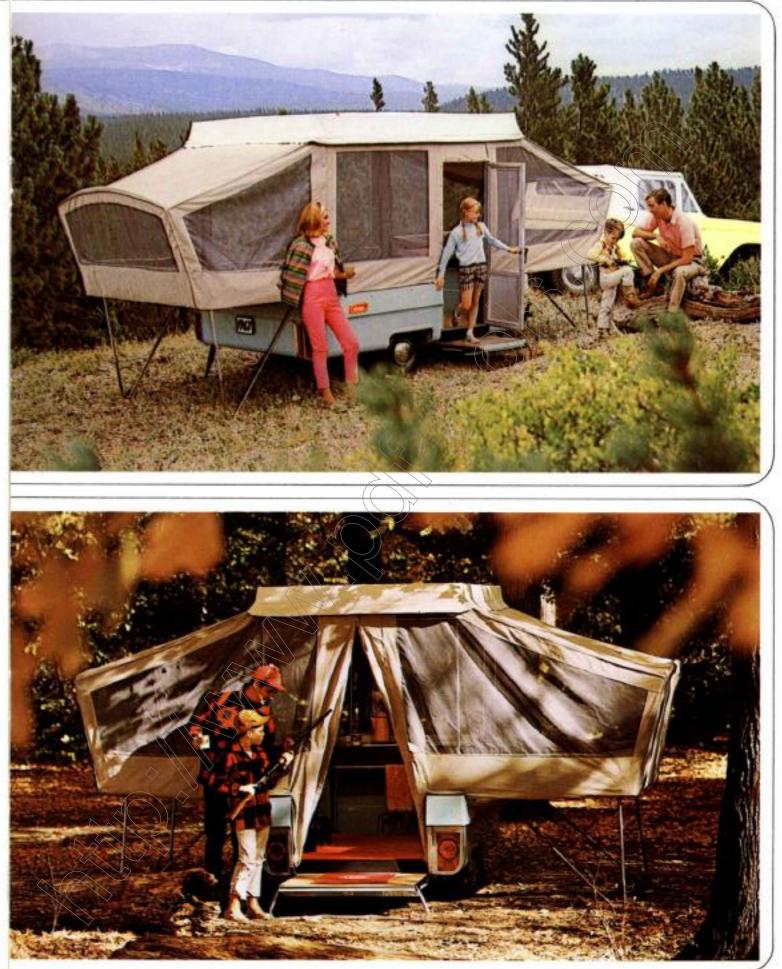

 $\bigcirc$ 

Do you have a large family? Do a lot of entertaining? Or want home-like comfort and space wherever you go? Choose the all-new, distinctively different CT-190!

Within minutes after you arrive at your campsite, the CT-190 can be completely set up. In fact, Dad—or even Mom—can put up the CT-190 alone. It's all because Coleman engineering has made it possible for the once arduous, time-consuming job to be done mostly from the outside. The secret? A uniquely simple mechanism that does the work of raising the sturdy Hard-Top for you. The bedroom wings (the beds can already be made up) slide out easily on nylon blocks... the bed bows over the bedroom wings are pushed into taut position—and it's all up.

Now, swing down the step door, with selfsupporting legs—and there's the most elegant doorway a trailer ever had: the step is covered with an attractive, easy-to-clean mat. It's so *inviting*. Moments more and the aluminum screen door is in place... the Bay Window Galley and Coleman ice chest are conveniently at counter-height ...and the extra-long folding-leg dinette table is ready to serve 5 or 6 in comfort.

One reason: Coleman's unique floor plan, The CT-190 has an extra-large Lounge-Bed that can seat 4. Another large Lounge-Bed gives more seating. Notice that, with more built-in "extras" for comfort and convenience, the CT-190 still has plenty of walk-around room.