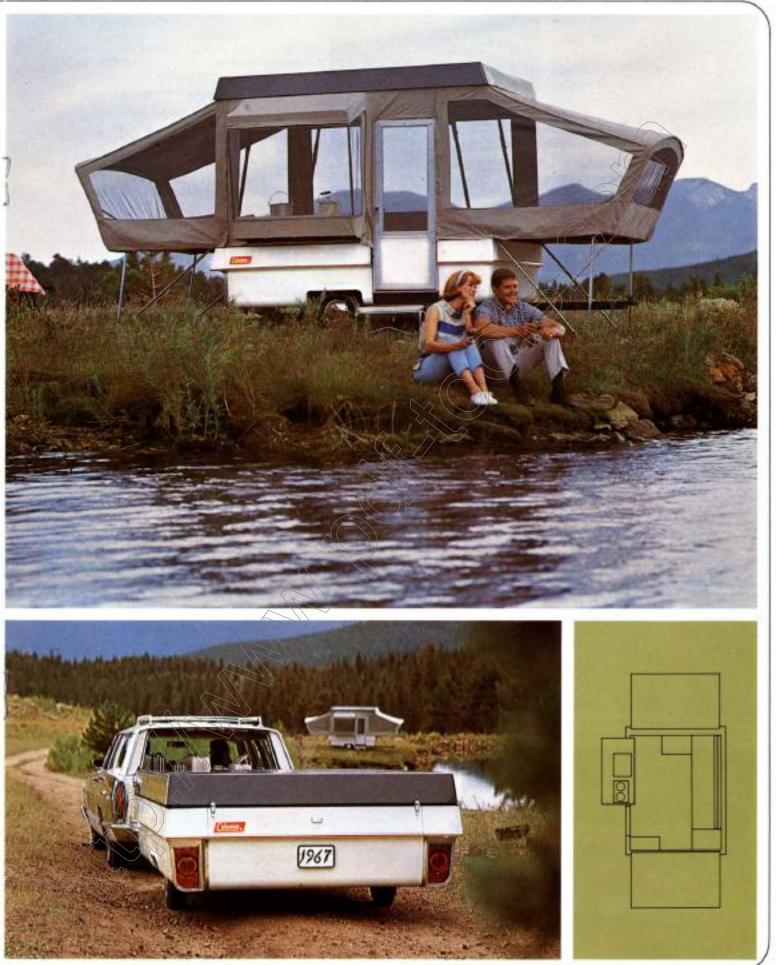

 $\bigcirc$ 

Do you have a large family? Do a lot of entertaining? Or want home-like comfort and space wherever you go? Choose the all-new, distinctively different CT-190!

Within minutes after you arrive at your campsite, the CT-190 can be completely set up. In fact, Dad—or even Mom—can put up the CT-190 alone. It's all because Coleman engineering has made it possible for the once arduous, time-consuming job to be done mostly from the outside. The secret? A uniquely simple mechanism that does the work of raising the sturdy Hard-Top for you. The bedroom wings (the beds can already be made up) slide out easily on nylon blocks... the bed bows over the bedroom wings are pushed into taut position—and it's all up.

Now, swing down the step door, with selfsupporting legs—and there's the most elegant doorway a trailer ever had: the step is covered with an attractive, easy-to-clean mat. It's so *inviting*. Moments more and the aluminum screen door is in place... the Bay Window Galley and Coleman ice chest are conveniently at counter-height ...and the extra-long folding-leg dinette table is ready to serve 5 or 6 in comfort.

One reason: Coleman's unique floor plan, The CT-190 has an extra-large Lounge-Bed that can seat 4. Another large Lounge-Bed gives more seating. Notice that, with more built-in "extras" for comfort and convenience, the CT-190 still has plenty of walk-around room.