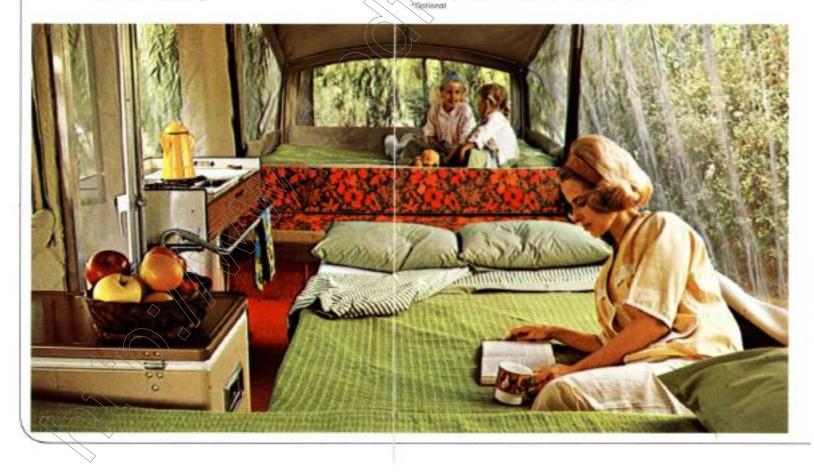

Spacious interior game with inviting warmth... carefully planned for utmost comfort and convenience. Decorator inspired colors, taxtured vinyl labrics, wood interior finishes and plush red nylon corpeting. Easy to keep clean as new "looking. Ample walk-around space by say, coundant sleeping accommodations by night. Spaclous high arch construction over bedroom wings gives twice the head/sont of other trailers. Hard-Top has insulative and sound deadening white vinyl headliner.

The CT-180 has the years-ahead engineering, conveniences and comfort styling of the CT-190, yet is shorter, more compactalthough larger than standard camping trailers. It has one extra-long lounge-bed -which quickly converts to a large bed. Imagine the luxury of stretching out on this generous-sized bed ... softly cushioned by a premium quality 3" thick polyfoam mattress. Enormous Breeze-Panels on every side for cool night breezes, plenty of moonlight and blissful star-gazing. The opened Lounge-Bed sleeps two adults comfortably ... and so do the two slide-out double beds (which can always be made up, ready for the sleepy camper). In every way, the CT-180 is perfect for the mediumto-large-size family, sleeping or dining.