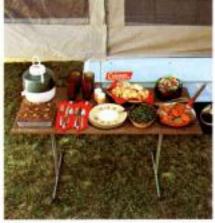

Now, swing down the step door, with selfsupporting legs—and there's the most elegant doorway a trailer ever had: the step is covered with an attractive, easy-to-clean mat. It's so *inviting*. Moments more and the aluminum screen door is in place... the Bay Window Galley and Coleman ice chest are conveniently at counter-height ...and the extra-long folding-leg dinette table is ready to serve 5 or 6 in comfort.

**PopUpPortal.com Owner's Manual Library** 

Instant Bay Window Galley—easily swings outboard into huge boy window ored. 2-burner LP-Gos stove with controls... porceloin sink and pump, plus a pair of 3-gallon plastic water storage bottles... large work space. Finished in glearning laminated plastic top, decorative wood finishes throughout.