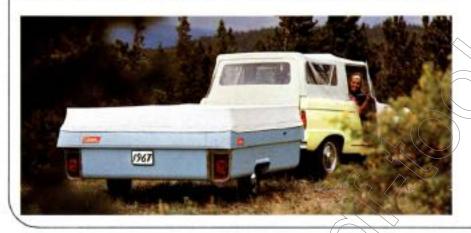

The CT-180 has the years-ahead engineering, conveniences and comfort styling of the CT-190, yet is shorter, more compactalthough larger than standard camping trailers. It has one extra-long lounge-bed -which quickly converts to a large bed. Imagine the luxury of stretching out on this generous-sized bed ... softly cushioned by a premium quality 3" thick polyfoam mattress. Enormous Breeze-Panels on every side for cool night breezes, plenty of moonlight and blissful star-gazing. The opened Lounge-Bed sleeps two adults comfortably ... and so do the two slide-out double beds (which can always be made up, ready for the sleepy camper). In every way, the CT-180 is perfect for the mediumto-large-size family, sleeping or dining.

The CT-180's Galley is the big Formicaand-wood-veneer finished console that swings up and out into the Bay Window. And Mom will also love the Coleman Ice Chest, and the 63 cubic feet of storage space. As in the larger CT-190, there's plush red nylon carpeting throughout the floor area-and easy-cleaning matting on that distinctive front Step Door! Luxury under-foot-and overhead, too. The 6'6" high ceiling is washable vinyl. What's more, between the ceiling and Hard-Top roof, there's insulation to cool the sun's rays even on the hottest days. And on cool days, you keep warm with the optional LP-Gas heater! You see - Coleman has thought of your comfort from top to floor -no matter what the weather! In fact, once you have the incomparable new CT-180, your family will want to live in it every weekend-and when vacation time comes, you can really let yourselves goon the most memorable holiday you've ever had-a Coleman CT-1 Holiday!