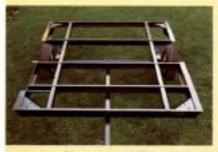

Wide Track — all CT-1 models have roadhugging 64" wide track.\*

High Speed—Timken tapered roller bearings allow travel at all speeds.

Exclusive interlocked Frameheavy steel frame members are not only welded, they are interlocked to each other. Even without welds, frame cannot shift;

reduces possibility of "wracking" to a minimum.

**Colors** — High contrast colors mean greatest visibility under all kinds of conditions.

Oversize Tail-lights—largest camping trailer reflector taillights in the industry. Meet Class A SAE requirements. Give greater range of visibility from rear and from sides. Adjacent body wall is at right angles to reflector light, similar to ship's "running" lights. All functions—stop, turn and tail-light — are performed by two huge lights.

Profile is enhanced, too, by absence of conventional leaf springs. All CT-1's have torsion bar independent wheel suspension for greater stability, easier servicing,

Large Hub Caps are he dvily chromed, highly polished to add more enduring beauty.