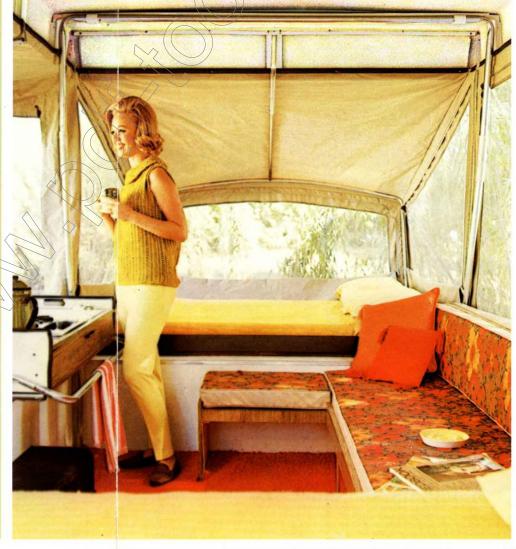

Spacious interior game with inviting warmth... carefully planned for utmost comfort and convenience. Decorator inspired colors, taxtured vinyl labrics, wood interior finishes and plush red nylon corpeting. Easy to keep clean as new "looking. Ample walk-around space by say, coundant sleeping accommodations by night. Spaclous high arch construction over bedroom wings gives twice the head/sont of other trailers. Hard-Top has insulative and sound deadening white vinyl headliner.

The CT-180's Galley is the big Formicaand-wood-veneer finished console that swings up and out into the Bay Window. And Mom will also love the Coleman Ice Chest, and the 63 cubic feet of storage space. As in the larger CT-190, there's plush red nylon carpeting throughout the floor area-and easy-cleaning matting on that distinctive front Step Door! Luxury under-foot-and overhead, too. The 6'6" high ceiling is washable vinyl. What's more, between the ceiling and Hard-Top roof, there's insulation to cool the sun's rays even on the hottest days. And on cool days, you keep warm with the optional LP-Gas heater! You see - Coleman has thought of your comfort from top to floor -no matter what the weather! In fact, once you have the incomparable new CT-180, your family will want to live in it every weekend-and when vacation time comes, you can really let yourselves goon the most memorable holiday you've ever had-a Coleman CT-1 Holiday!