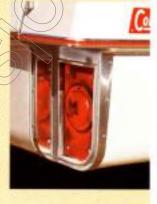

reduces possibility of "wracking" to a minimum.

**Colors** — High contrast colors mean greatest visibility under all kinds of conditions.

Oversize Tail-lights—largest camping trailer reflector taillights in the industry. Meet Class A SAE requirements. Give greater range of visibility from rear and from sides. Adjacent body wall is at right angles to reflector light, similar to ship's "running" lights. All functions—stop, turn and tail-light — are performed by two huge lights.

White high-lustre vinyl body finish, bonded to the aluminum at the mill, is chip-, scratch- and marresistant. Stays shiny-new looking years longer.

Smooth, clean lines of trailer body . . . (ho protruding snaps, handles or hinges to mar the sleek looks . . . or to snag clothing. Even the tail-lights are flush with concave housing . . . and further protected by adjacent right-angle reflecting wall.