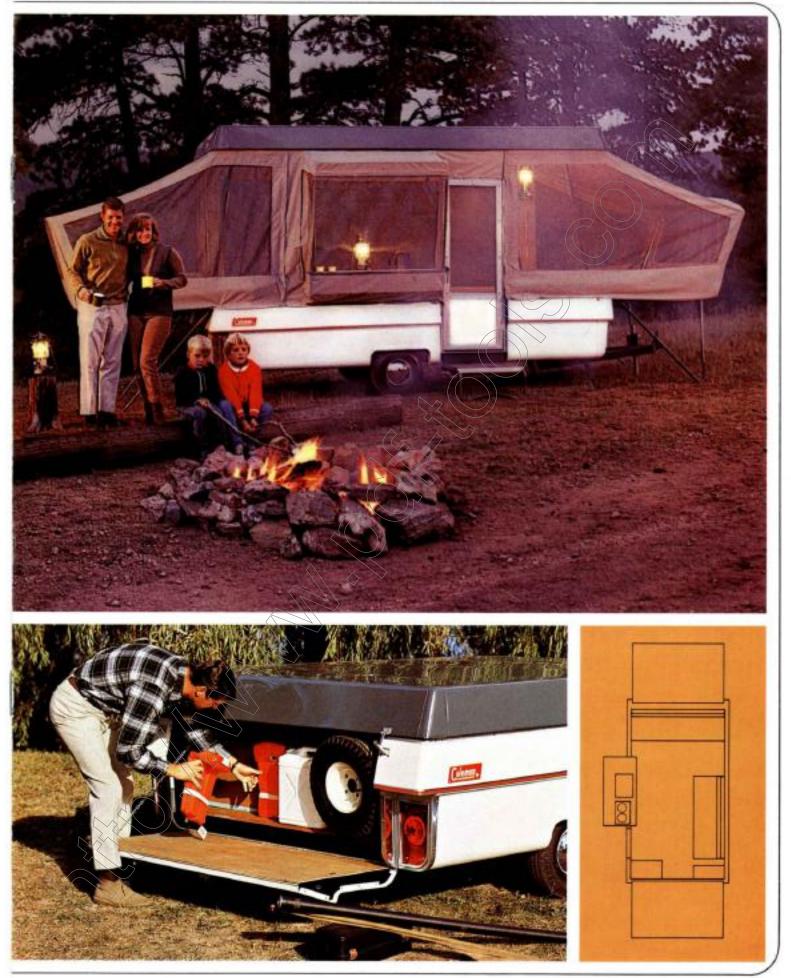

2 Lounge-Beds—with reversible cushions for quick-change interior decorating! Rich warm tan one side...stunning floral pattern on the other. Fitted covers are durable long-life textured vinyl.

17 cubic feet of storage space under Lounge-Beds, more in golley! Coleman Ice Chest positioned on combination ice chest holder, storage cabinet or decorative space for concealed chemical toilet. Exclusive swing-down Step Door is lockable, has support legs, and is matted for easy cleaning. Rear Storage Truth is lockable, holds spare tire, fishing tockle, life jockets, tools, flares, etc.

Windows in bedroom wings, because of stanted walls, can remain approducing rain. Screening is of long-lasting vinyl-sealed fiberglass. LP-Gas Heater—complete with vent, 8000 BTU input.\*

**Tires**—Greater capacity, up to 11% wider than standard tires.\* Give greater "floatation" in sand and mud, cushion ride over rough roads and rocky terrain.

 $\bigcirc$ 

Torsion bar independent wheel suspension on all CT-1's. Greater road stability, smoother ride over rough roads and wilderness terrain.

Hitch—Safety Lock hitch mates to 1%" ball. Two steel safety chains.

Wide Track — all CT-1 models have roadhugging 64" wide track.\*

High Speed—Timken tapered roller bearings allow travel at all speeds.

Exclusive interlocked Frameheavy steel frame members are not only welded, they are interlocked to each other. Even without welds, frame cannot shift;